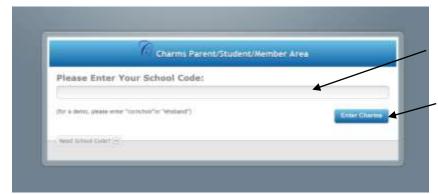

## Charms Office Assistant www.charmsmusic.com

Parent/Student Login

Schoolcode: springvalleyband

Click the button: Enter Charms

Student Password: Last 8 digits of your Student Richland 2 ID. If the student is new to Richland 2, add three zero's to their 5 digit ID. Your students should know this. If not, their ID Number is on their Report Card and accessible through Parent Portal under the Profile Section.