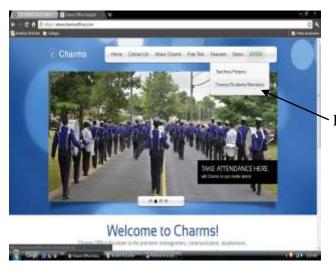

## Charms Office Assistant www.charmsmusic.com

Parent/Student Login

Schoolcode: springvalleyband

Click the button: Enter Charms

Student Password: Last 8 digits of your Student Richland 2 ID. If the student is new to Richland 2, add three zero's to their 5 digit ID. Your students should know this. If not, their ID Number is on their Report Card and accessible through Parent Portal under the Profile Section.